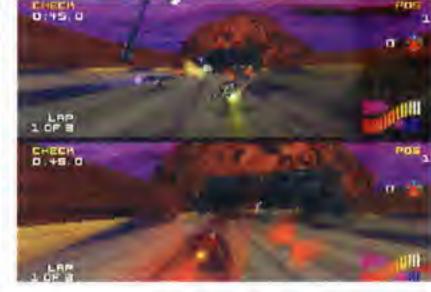

# ALL-NEW RACE TRACKS!

Wipeout 64 has six all-new tracks to replace the original Wipeout 2097 ones. While they're not generally as

twisty and turny overall, they've each got their own characteristics and tricky sections.

28

15 O:17 0148.0 o 👛 10-29.2

This cylindrical tunnel rotates as you speed through.

This twisty section is one of the best bits of Dyroness.

This is the mysterious final track in the F5000 race series. Only the very best racers will make it here, and it takes a real champ to win. But what does it look like? For now, you'll just have to use your imagination.